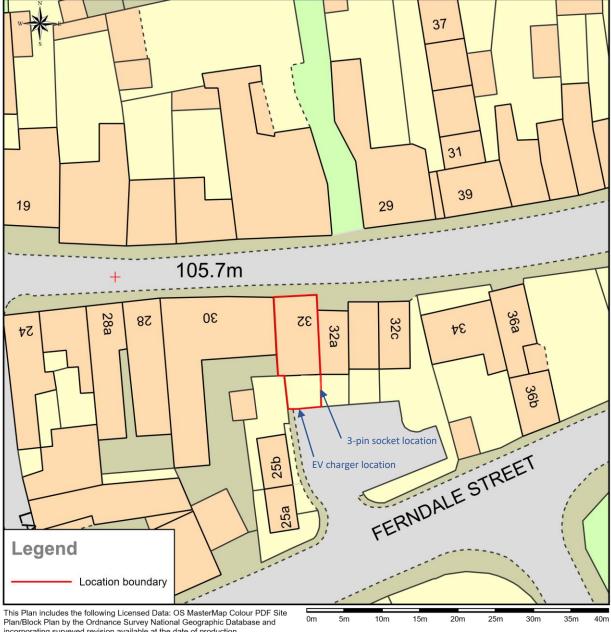

## Site Plan/Block Plan/Block Plan/Block Plan of sn77aa

This Plan includes the following Licensed Data: OS MasterMap Colour PDF Site Plan/Block Plan by the Ordnance Survey National Geographic Database and incorporating surveyed revision available at the date of production. Reproduction in whole or in part is prohibited without the prior permission of Ordnance Survey. The representation of a road, track or path is no evidence of a right of way. The representation of features, as lines is no evidence of a property boundary. © Crown copyright and database rights, 2016. Ordnance Survey 0100031673

Scale: 1:500, paper size: A4

32 London Street

BLO 001